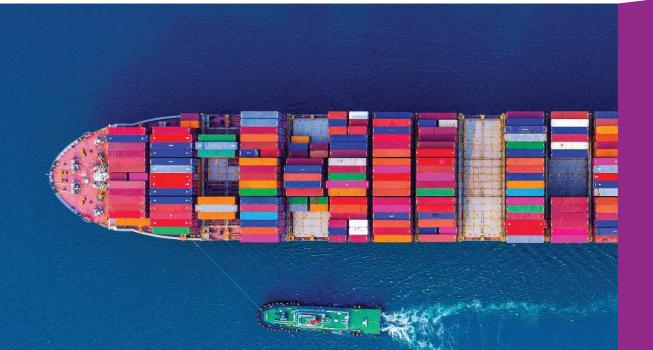

## **OCEAN TRANSPORT**

## VALUE-BASED PRICING: Choose Skylink Shipping

Skylink network is affiliated with largest network of freight forwarding operations within a worldwide network - All World Shipping Corp. & World Cargo Alliance (WCA Network).

Our extensive and long-term relations with Main-Line Operators (MLO), Feeder Vessels, Worldwide NVOCC Principals and Global Logistics Partners, means that we can provide you with access to a global carrier portfolio covering all major ports with the best transit times, fully flexible scheduling and space protection agreements to meet your individual shipping needs.

Skylink network offers a flexible range of global and local freight services for both Less-Than-Container Load (LCL) and Full-Container Load (FCL) shipments backed by our comprehensive ocean freight management services.